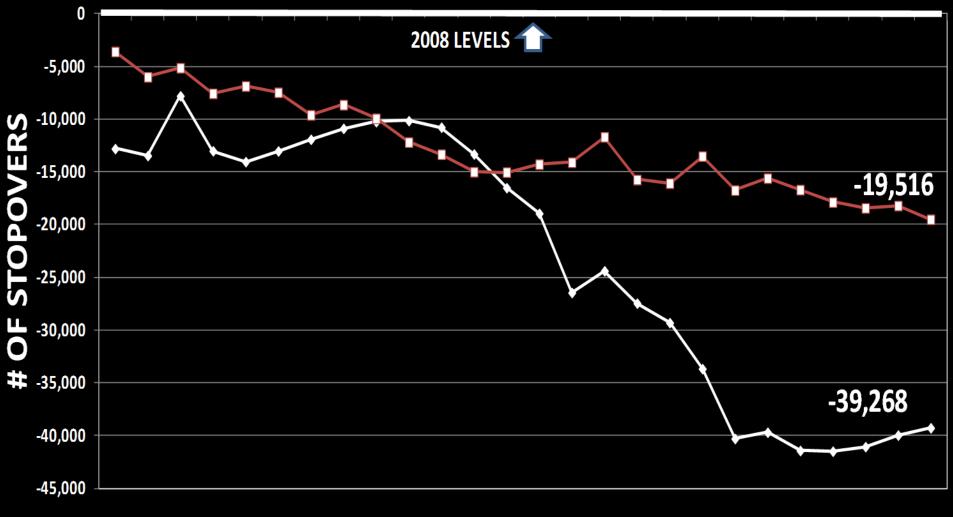

#### **KEYS TO THE KINGDOM - BUSINESS SOURCES**

Jan Feb Mar Apr May Jun Jul Aug Sep Oct Nov Dec Jan Feb Mar Apr May Jun Jul Aug Sep Oct Nov Dec Jan Feb10101010101010111111111111111111111111111212

→NEW YORK →MIAMI-FT. LAUDERDALE