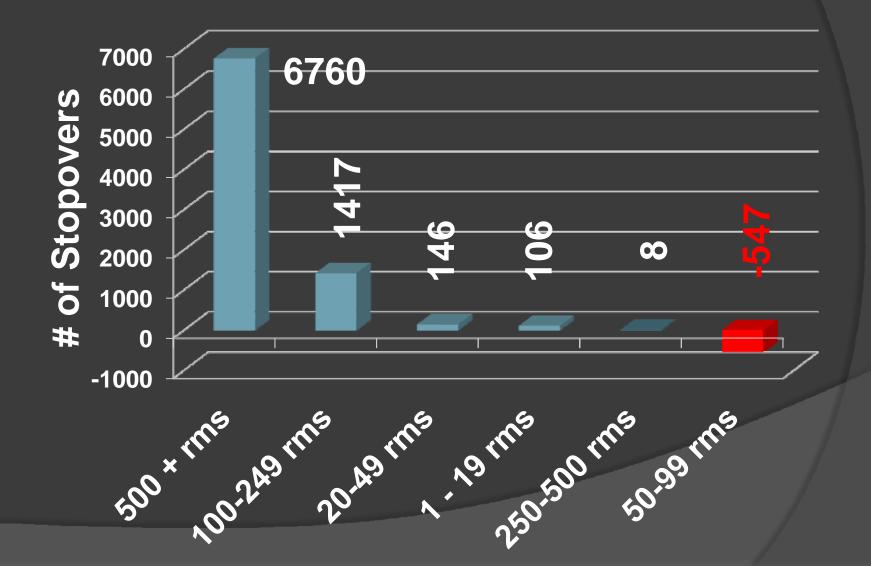

#### BHA Meeting British Colonial Hilton Nassau, The Islands of The Bahamas June 7<sup>th</sup> 2012

### TIOTB TOP LINE PERFORMANCE

# % Change in Jan- Apr 2012 First Port of Entry Air Arrivals



## 14 Large Nassau Hotel RevPAR



### 2011 TIOTB Occupancy Rates by Property Size



## **2011 Comparative RevPARs**



#### Absolute Stopover Change in Jan- Feb 2012 by Property Size



#### **KEYS TO THE KINGDOM - EXPERIENCES SOUGHT**



#### **KEYS TO THE KINGDOM - BUSINESS SOURCES**

Jan Feb Mar Apr May Jun Jul Aug Sep Oct Nov Dec Jan Feb Mar Apr May Jun Jul Aug Sep Oct Nov Dec Jan Feb10101010101010111111111111111111111111111212



→NEW YORK →MIAMI-FT. LAUDERDALE