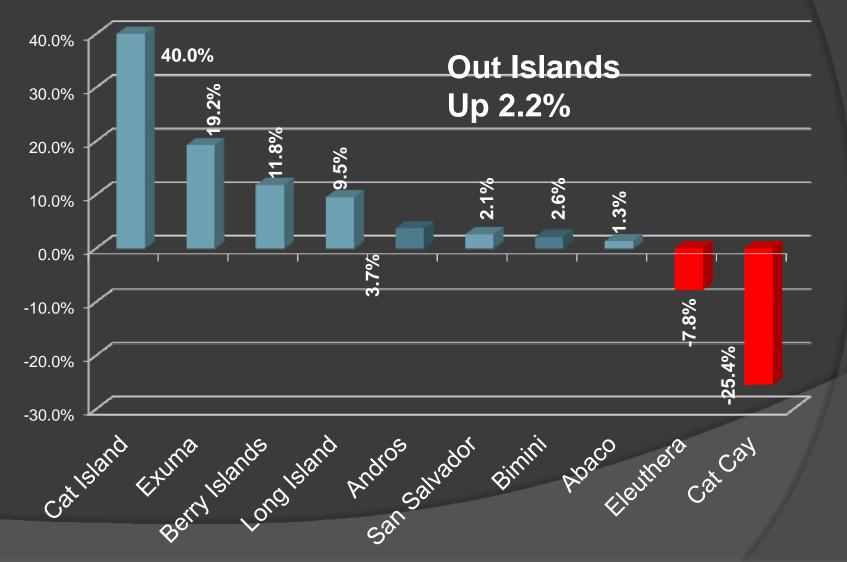

#### BHA Meeting British Colonial Hilton Nassau, The Islands of The Bahamas June 7<sup>th</sup> 2012

### TIOTB TOP LINE PERFORMANCE

# % Change in Jan- Apr 2012 First Port of Entry Air Arrivals



## 14 Large Nassau Hotel RevPAR



### 2011 TIOTB Occupancy Rates by Property Size



## **2011 Comparative RevPARs**



#### Absolute Stopover Change in Jan- Feb 2012 by Property Size



#### **KEYS TO THE KINGDOM - EXPERIENCES SOUGHT**



#### **KEYS TO THE KINGDOM - BUSINESS SOURCES**

Jan Feb Mar Apr May Jun Jul Aug Sep Oct Nov Dec Jan Feb Mar Apr May Jun Jul Aug Sep Oct Nov Dec Jan Feb10101010101010111111111111111111111111111212



→NEW YORK →MIAMI-FT. LAUDERDALE