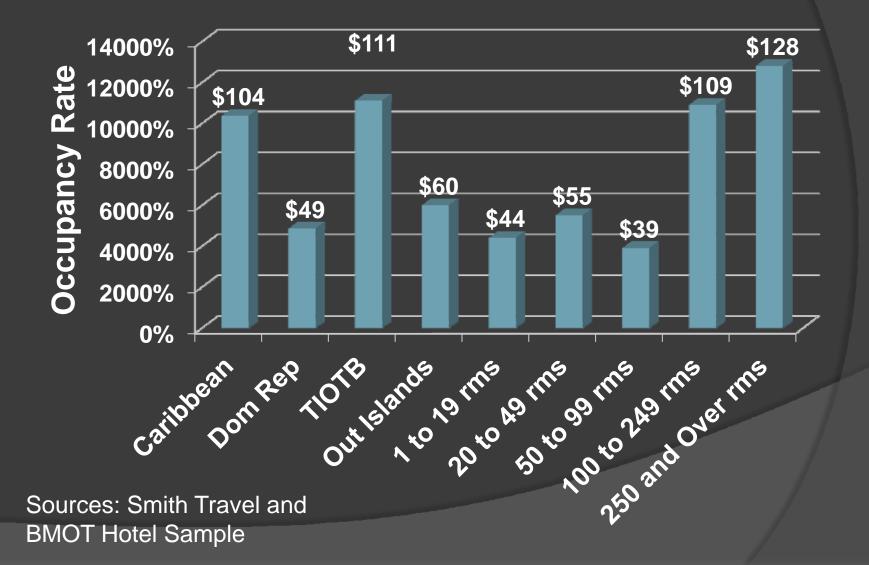

#### BHA Meeting British Colonial Hilton Nassau, The Islands of The Bahamas June 7<sup>th</sup> 2012

### TIOTB TOP LINE PERFORMANCE

# % Change in Jan- Apr 2012 First Port of Entry Air Arrivals



## 14 Large Nassau Hotel RevPAR



### 2011 TIOTB Occupancy Rates by Property Size



## **2011 Comparative RevPARs**



#### Absolute Stopover Change in Jan- Feb 2012 by Property Size



#### **KEYS TO THE KINGDOM - EXPERIENCES SOUGHT**



#### **KEYS TO THE KINGDOM - BUSINESS SOURCES**

Jan Feb Mar Apr May Jun Jul Aug Sep Oct Nov Dec Jan Feb Mar Apr May Jun Jul Aug Sep Oct Nov Dec Jan Feb10101010101010111111111111111111111111111212



→NEW YORK →MIAMI-FT. LAUDERDALE