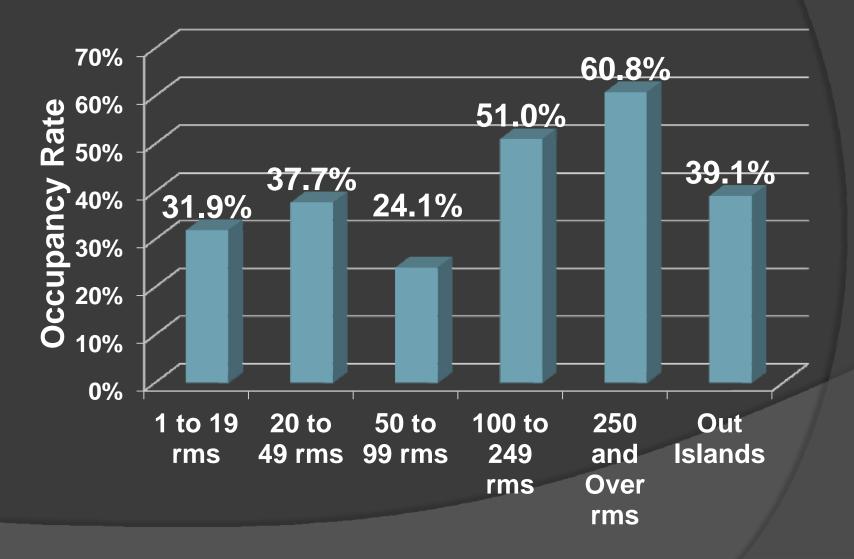

#### BHA Meeting British Colonial Hilton Nassau, The Islands of The Bahamas June 7<sup>th</sup> 2012

### TIOTB TOP LINE PERFORMANCE

# % Change in Jan- Apr 2012 First Port of Entry Air Arrivals



## 14 Large Nassau Hotel RevPAR



### 2011 TIOTB Occupancy Rates by Property Size



## **2011 Comparative RevPARs**



#### Absolute Stopover Change in Jan- Feb 2012 by Property Size



#### **KEYS TO THE KINGDOM - EXPERIENCES SOUGHT**



#### **KEYS TO THE KINGDOM - BUSINESS SOURCES**

Jan Feb Mar Apr May Jun Jul Aug Sep Oct Nov Dec Jan Feb Mar Apr May Jun Jul Aug Sep Oct Nov Dec Jan Feb10101010101010111111111111111111111111111212



→NEW YORK →MIAMI-FT. LAUDERDALE