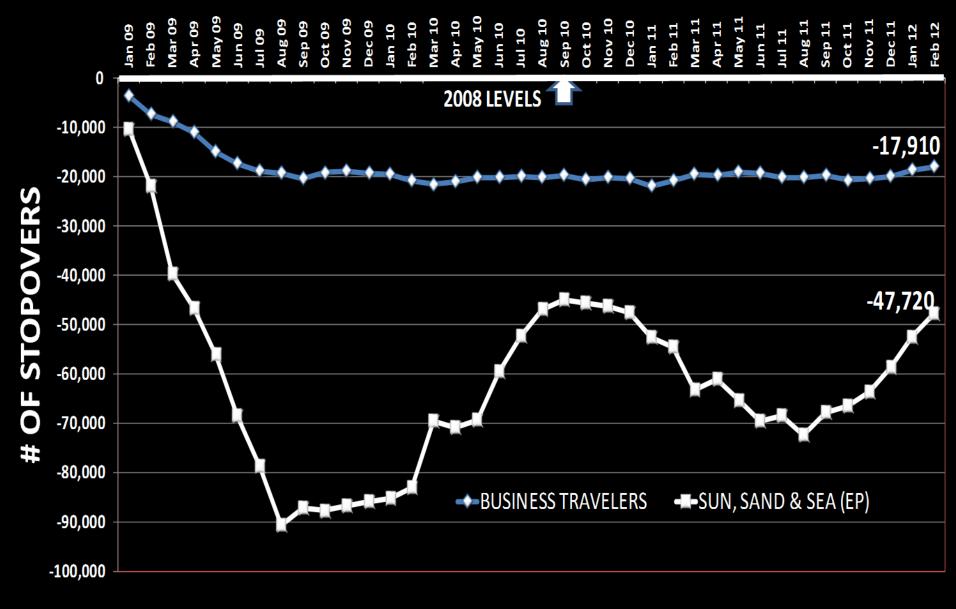

#### BHA Meeting British Colonial Hilton Nassau, The Islands of The Bahamas June 7<sup>th</sup> 2012

### TIOTB TOP LINE PERFORMANCE

# % Change in Jan- Apr 2012 First Port of Entry Air Arrivals



## 14 Large Nassau Hotel RevPAR



### 2011 TIOTB Occupancy Rates by Property Size



## **2011 Comparative RevPARs**



#### Absolute Stopover Change in Jan- Feb 2012 by Property Size



#### **KEYS TO THE KINGDOM - EXPERIENCES SOUGHT**



#### **KEYS TO THE KINGDOM - BUSINESS SOURCES**

Jan Feb Mar Apr May Jun Jul Aug Sep Oct Nov Dec Jan Feb Mar Apr May Jun Jul Aug Sep Oct Nov Dec Jan Feb10101010101010111111111111111111111111111212



→NEW YORK →MIAMI-FT. LAUDERDALE