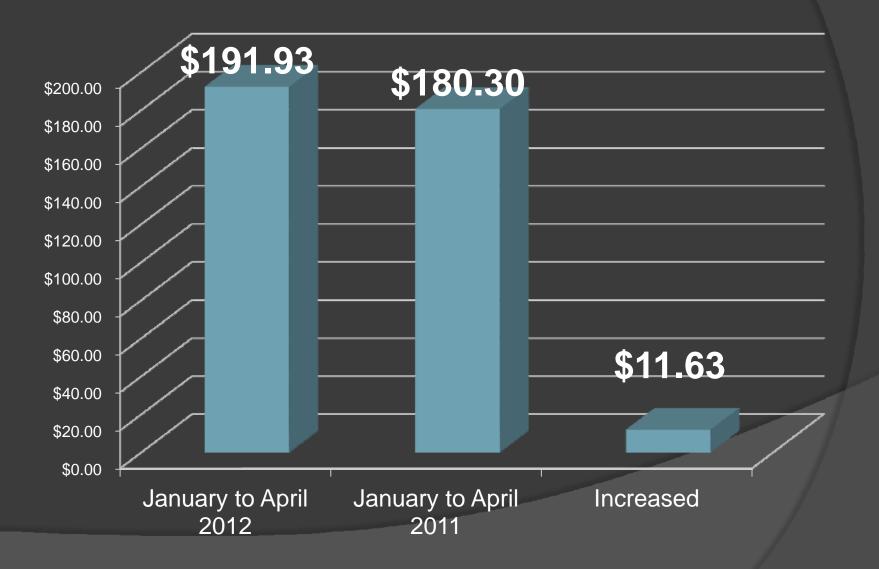

#### BHA Meeting British Colonial Hilton Nassau, The Islands of The Bahamas June 7<sup>th</sup> 2012

### TIOTB TOP LINE PERFORMANCE

# % Change in Jan- Apr 2012 First Port of Entry Air Arrivals



## 14 Large Nassau Hotel RevPAR



### 2011 TIOTB Occupancy Rates by Property Size



## **2011 Comparative RevPARs**



#### Absolute Stopover Change in Jan- Feb 2012 by Property Size



#### **KEYS TO THE KINGDOM - EXPERIENCES SOUGHT**



#### **KEYS TO THE KINGDOM - BUSINESS SOURCES**

Jan Feb Mar Apr May Jun Jul Aug Sep Oct Nov Dec Jan Feb Mar Apr May Jun Jul Aug Sep Oct Nov Dec Jan Feb10101010101010111111111111111111111111111212



→NEW YORK →MIAMI-FT. LAUDERDALE